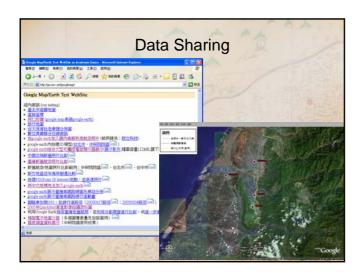

#### Prospects

- Virtual Center for Sinological Studies
- Open Lab for China and Taiwan Studies
- Participatory GIS