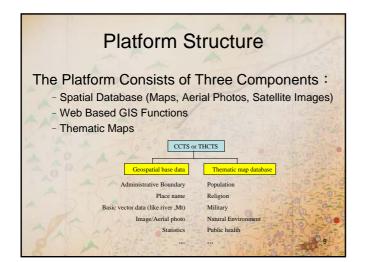

### Image Database China and Taiwan Map Database More than 120,000 old Maps are Collected and Scanned into Computer China and Taiwan Remote Sensing Image Database More than Millions of Aerial and Satellite Images are Processing