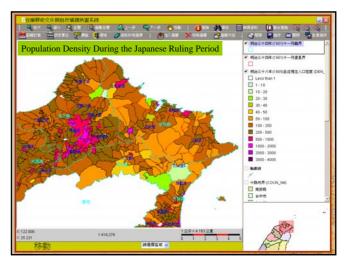

## Statistical Database Statistics of Grain Price and Population of the Qing Dynasty (清代糧價與人口資料庫) Census Data of Taiwan Population during the Japanese Colonial Period (日據時期臺灣人口普查資料)