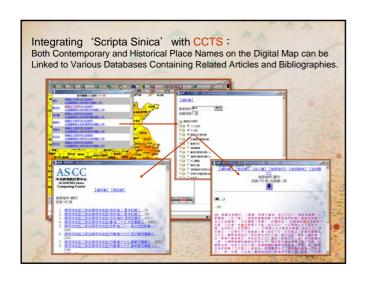

#### Literature Database - Scripta Sinica (二十五史等全文檢索資料庫) - Bibliography of Chinese Local Gazetteers (地方志目錄檢索資料庫) - Taiwan Research Network (臺灣研究網路資源) - Taiwan Geographic Names Information System (臺灣地名資訊系統) - Taiwan Viceroy Administration Archive Database (臺灣總督府檔案)