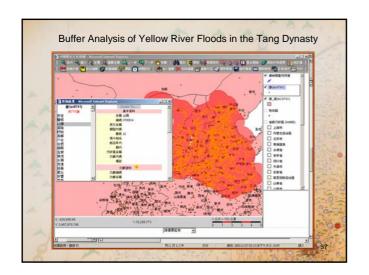

### Image Database China and Taiwan Map Database More than 120,000 old Maps are Collected and Scanned into Computer China and Taiwan Remote Sensing Image Database More than Millions of Aerial and Satellite Images are Processing

## Facilitate Thematic Research > Innovative Research Methods > Integrate Research Resources > Develop Historical Geographic Information System