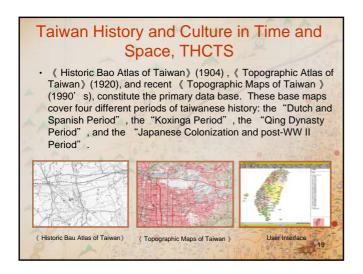

### Image Database China and Taiwan Map Database More than 120,000 old Maps are Collected and Scanned into Computer China and Taiwan Remote Sensing Image Database More than Millions of Aerial and Satellite Images are Processing