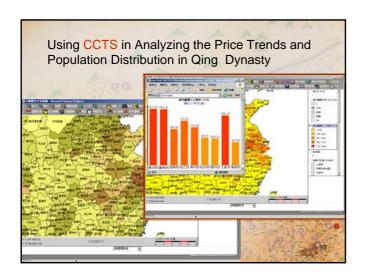

## Statistical Database Statistics of Grain Price and Population of the Qing Dynasty (清代糧價與人口資料庫) Census Data of Taiwan Population during the Japanese Colonial Period (日據時期臺灣人口普查資料)