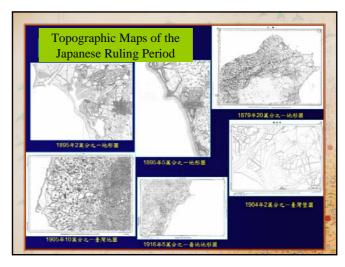

### Image Database China and Taiwan Map Database More than 120,000 old Maps are Collected and Scanned into Computer China and Taiwan Remote Sensing Image Database More than Millions of Aerial and Satellite Images are Processing