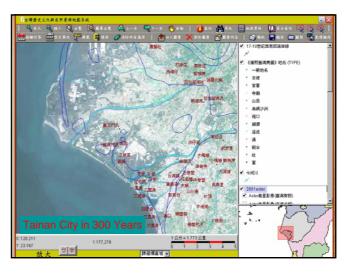

### Image Database China and Taiwan Map Database More than 120,000 old Maps are Collected and Scanned into Computer China and Taiwan Remote Sensing Image Database More than Millions of Aerial and Satellite Images are Processing