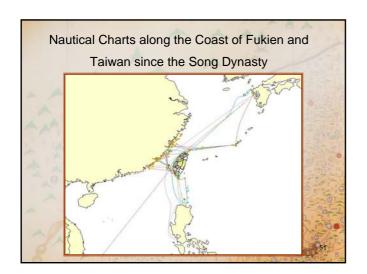

### Image Database China and Taiwan Map Database More than 120,000 old Maps are Collected and Scanned into Computer China and Taiwan Remote Sensing Image Database More than Millions of Aerial and Satellite Images are Processing