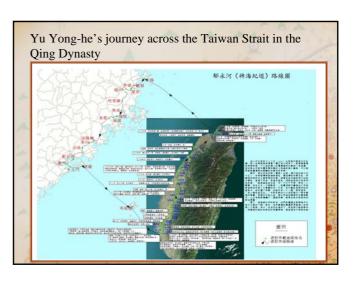

### Image Database China and Taiwan Map Database More than 120,000 old Maps are Collected and Scanned into Computer China and Taiwan Remote Sensing Image Database More than Millions of Aerial and Satellite Images are Processing