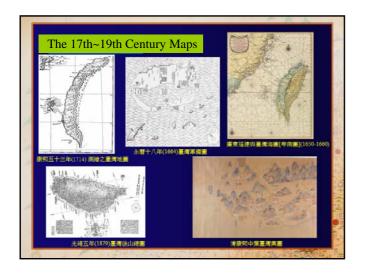

### Image Database China and Taiwan Map Database More than 120,000 old Maps are Collected and Scanned into Computer China and Taiwan Remote Sensing Image Database More than Millions of Aerial and Satellite Images are Processing