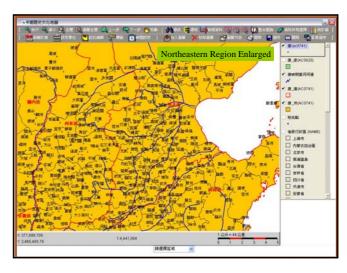

### Image Database China and Taiwan Map Database More than 120,000 old Maps are Collected and Scanned into Computer China and Taiwan Remote Sensing Image Database More than Millions of Aerial and Satellite Images are Processing

## Facilitate Thematic Research > Innovative Research Methods > Integrate Research Resources > Develop Historical Geographic Information System