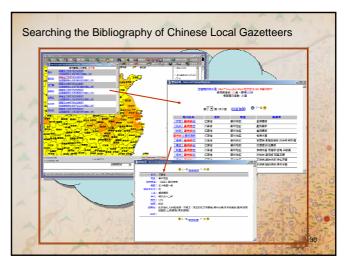

#### Literature Database - Scripta Sinica (二十五史等全文檢索資料庫) - Bibliography of Chinese Local Gazetteers (地方志目錄檢索資料庫) - Taiwan Research Network (臺灣研究網路資源) - Taiwan Geographic Names Information System (臺灣地名資訊系統) - Taiwan Viceroy Administration Archive Database (臺灣總督府檔案)