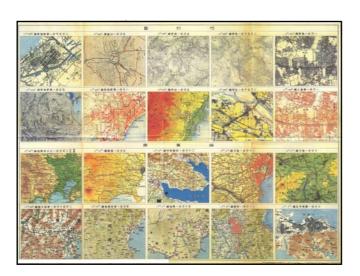

### Image Database China and Taiwan Map Database More than 120,000 old Maps are Collected and Scanned into Computer China and Taiwan Remote Sensing Image Database More than Millions of Aerial and Satellite Images are Processing