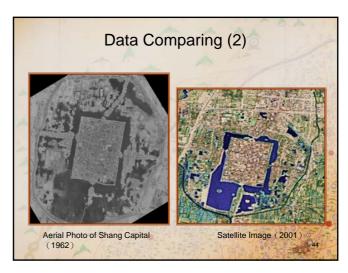

### Image Database China and Taiwan Map Database More than 120,000 old Maps are Collected and Scanned into Computer China and Taiwan Remote Sensing Image Database More than Millions of Aerial and Satellite Images are Processing