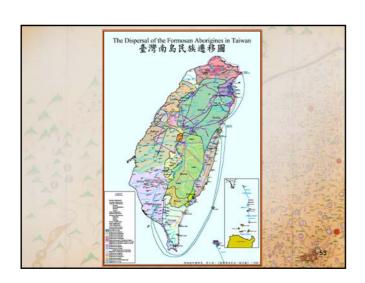

### Image Database China and Taiwan Map Database More than 120,000 old Maps are Collected and Scanned into Computer China and Taiwan Remote Sensing Image Database More than Millions of Aerial and Satellite Images are Processing