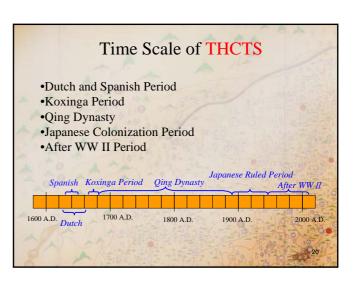

### Image Database China and Taiwan Map Database More than 120,000 old Maps are Collected and Scanned into Computer China and Taiwan Remote Sensing Image Database More than Millions of Aerial and Satellite Images are Processing