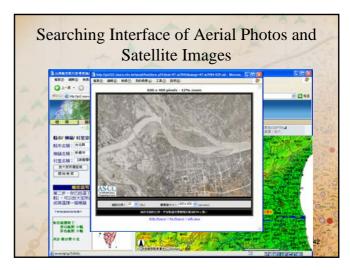

### Image Database China and Taiwan Map Database More than 120,000 old Maps are Collected and Scanned into Computer China and Taiwan Remote Sensing Image Database More than Millions of Aerial and Satellite Images are Processing