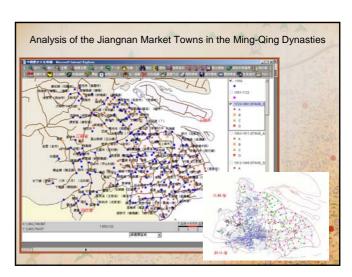

### Image Database China and Taiwan Map Database More than 120,000 old Maps are Collected and Scanned into Computer China and Taiwan Remote Sensing Image Database More than Millions of Aerial and Satellite Images are Processing