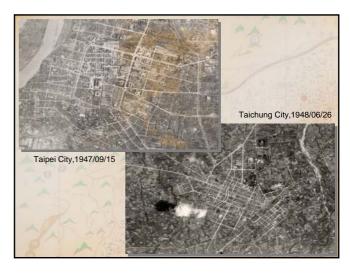

### Image Database China and Taiwan Map Database More than 120,000 old Maps are Collected and Scanned into Computer China and Taiwan Remote Sensing Image Database More than Millions of Aerial and Satellite Images are Processing