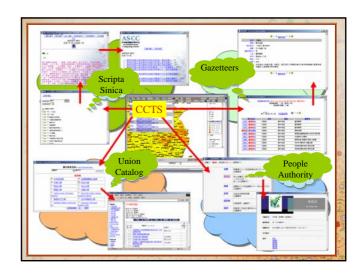

# Applications Integrate Academic Resources Facilitate Thematic Research Promote Knowledge Dissemination