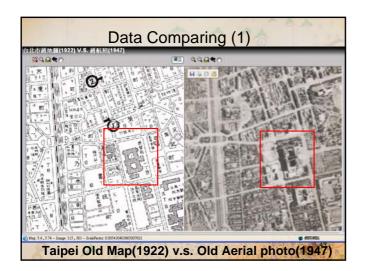

### Image Database China and Taiwan Map Database More than 120,000 old Maps are Collected and Scanned into Computer China and Taiwan Remote Sensing Image Database More than Millions of Aerial and Satellite Images are Processing