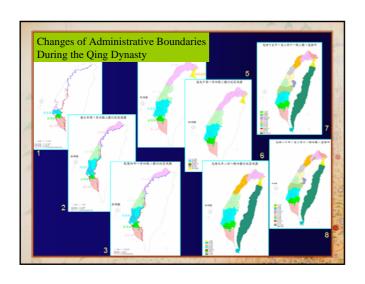

### Image Database China and Taiwan Map Database More than 120,000 old Maps are Collected and Scanned into Computer China and Taiwan Remote Sensing Image Database More than Millions of Aerial and Satellite Images are Processing