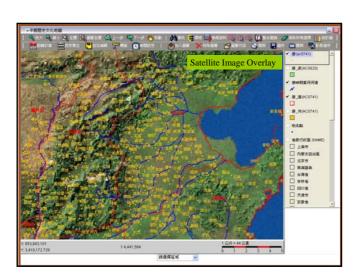

### Image Database China and Taiwan Map Database More than 120,000 old Maps are Collected and Scanned into Computer China and Taiwan Remote Sensing Image Database More than Millions of Aerial and Satellite Images are Processing

## Facilitate Thematic Research > Innovative Research Methods > Integrate Research Resources > Develop Historical Geographic Information System