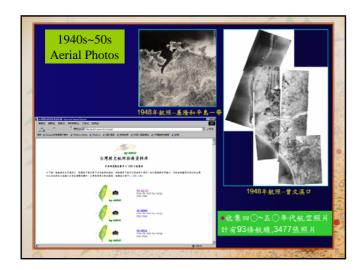

### Image Database China and Taiwan Map Database More than 120,000 old Maps are Collected and Scanned into Computer China and Taiwan Remote Sensing Image Database More than Millions of Aerial and Satellite Images are Processing