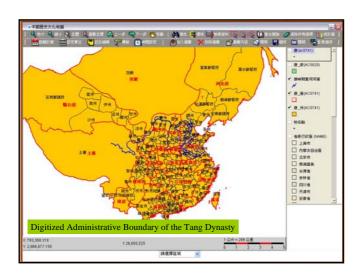

### Image Database China and Taiwan Map Database More than 120,000 old Maps are Collected and Scanned into Computer China and Taiwan Remote Sensing Image Database More than Millions of Aerial and Satellite Images are Processing

## Facilitate Thematic Research > Innovative Research Methods > Integrate Research Resources > Develop Historical Geographic Information System