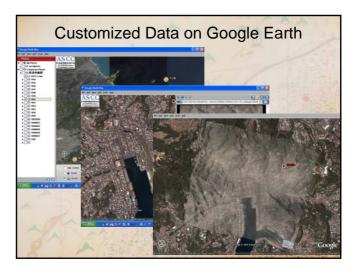

## Facilitate Thematic Research > Innovative Research Methods > Integrate Research Resources > Develop Historical Geographic Information System